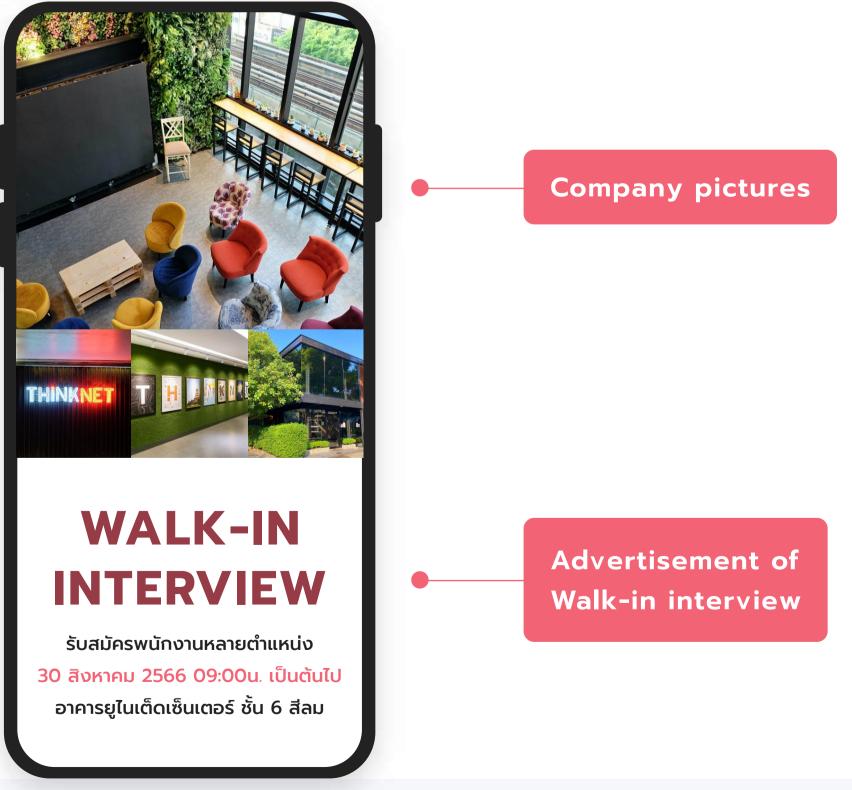

# **PRELOAD**

An entry pop-up ads on both desktop and mobile is a perfect choice to reach large audiences or promote Walk-in interview.

ON BOTH DESKTOP AND MOBILE.

#### **PRELOAD**

An entry pop-up ads on application, a perfect way to reach large audiences or promote Walk-in interview.

1 Week

**\$15,000** 

+Vat 7% = \$16,050