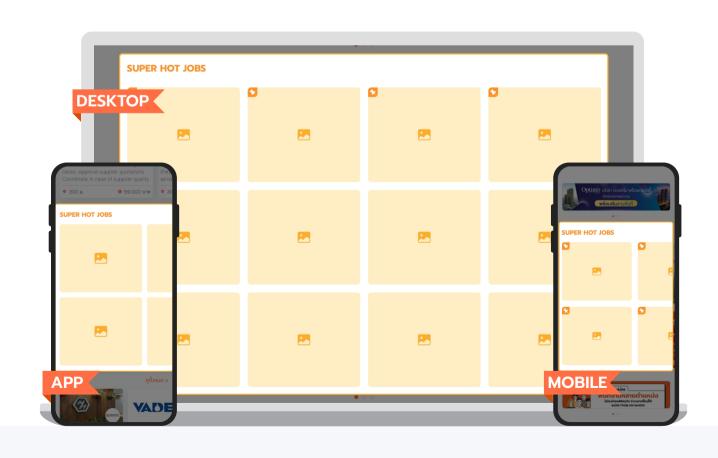

+Vat 7% = \$9,630

2 SUPER HOT JOBS

Hot Jobs"

Attract job seekers with a large banner on "Super

ON BOTH DESKTOP AND MOBILE.

Pin now! a new feature which you can pin your job post on the top of the section.

1 Week

**₿3,500** 

+Vat 7% = \$3,745

% Pin + ₿700

**\$4,200** 

+Vat 7% = \$4,494

1 Month

**B12,000** 

+Vat 7% = \$12,840

**B14,500** 

+Vat 7% = \$15,515

#### **SUPER HOT JOBS**

Attract job seekers with a large banner on "Super Hot Jobs"

1 Week

**\$2,500** 

+Vat 7% = \$2,675

1 Month

**\$7,500** 

+Vat 7% = \$8,025

#### **SUPER HOT JOBS**

Attract job seekers with a large banner on "Super Hot Jobs" on desktop, mobile and application.

1 Week

**\$5,400** 

+Vat 7% = \$5,778

1 Month

**B17,550** 

+Vat 7% = \$18,778.50