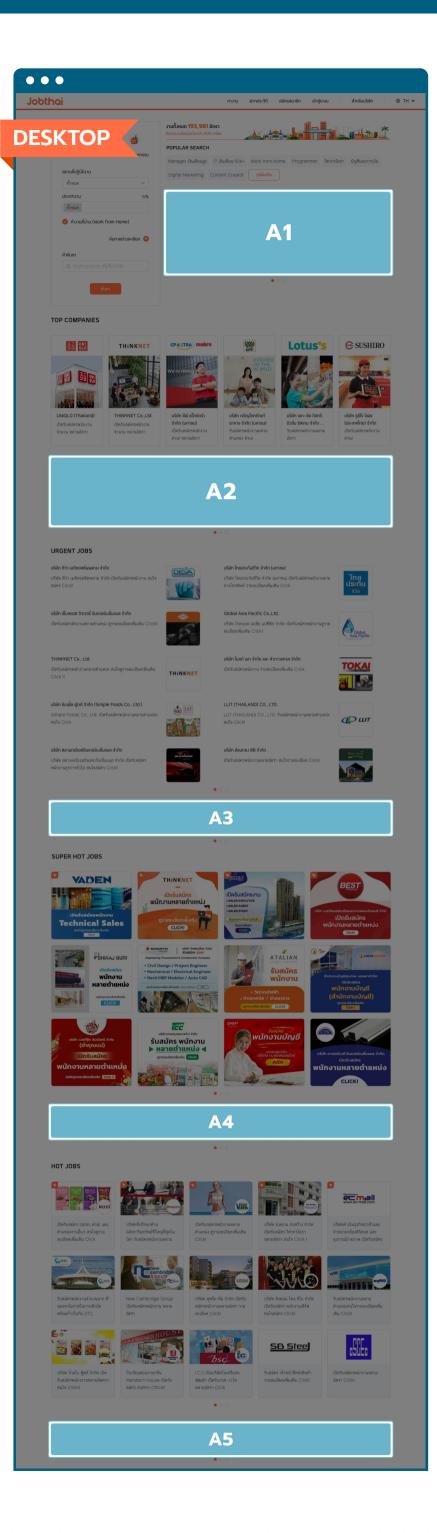

# **BANNER A1, A2, A3, A4, A5**

#### **BANNER A1**

Catch job seekers' attention at a prime spot, located at the top and next to the most used function "Job Search"

ON BOTH DESKTOP AND MOBILE.

1 Month

**\$50,000** 

+Vat 7% = \$53,500

#### **BANNER A2**

Attract job seekers' attention with a large banner at a noticeable spot

ON BOTH DESKTOP AND MOBILE.

1 Month

**\$40,000** 

+Vat 7% = \$42,800

# BANNER A3,A4,A5

Reach more job seekers with special banners, located between Super Hot Jobs, Hot Jobs and Hot Companies.

ON BOTH DESKTOP AND MOBILE.

A3 1 Month

**\$20,000** 

+Vat 7% = \$21,400

A4 1 Month

**\$15,000** 

+Vat 7% = \$16,050

A5 1 Month

**\$10,000** 

+Vat 7% = \$10,700