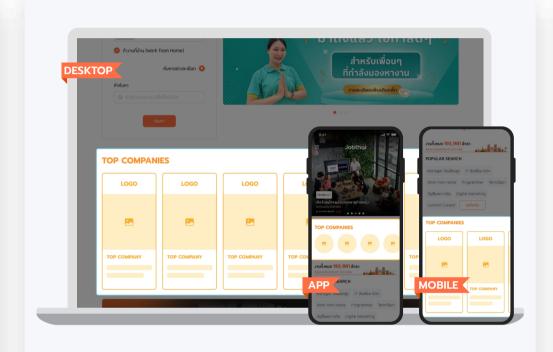

# **TOP COMPANIES**

Be prominent with company logo, picture and recruiting message at Top Companies on both desktop and mobile.

ON BOTH DESKTOP AND MOBILE.