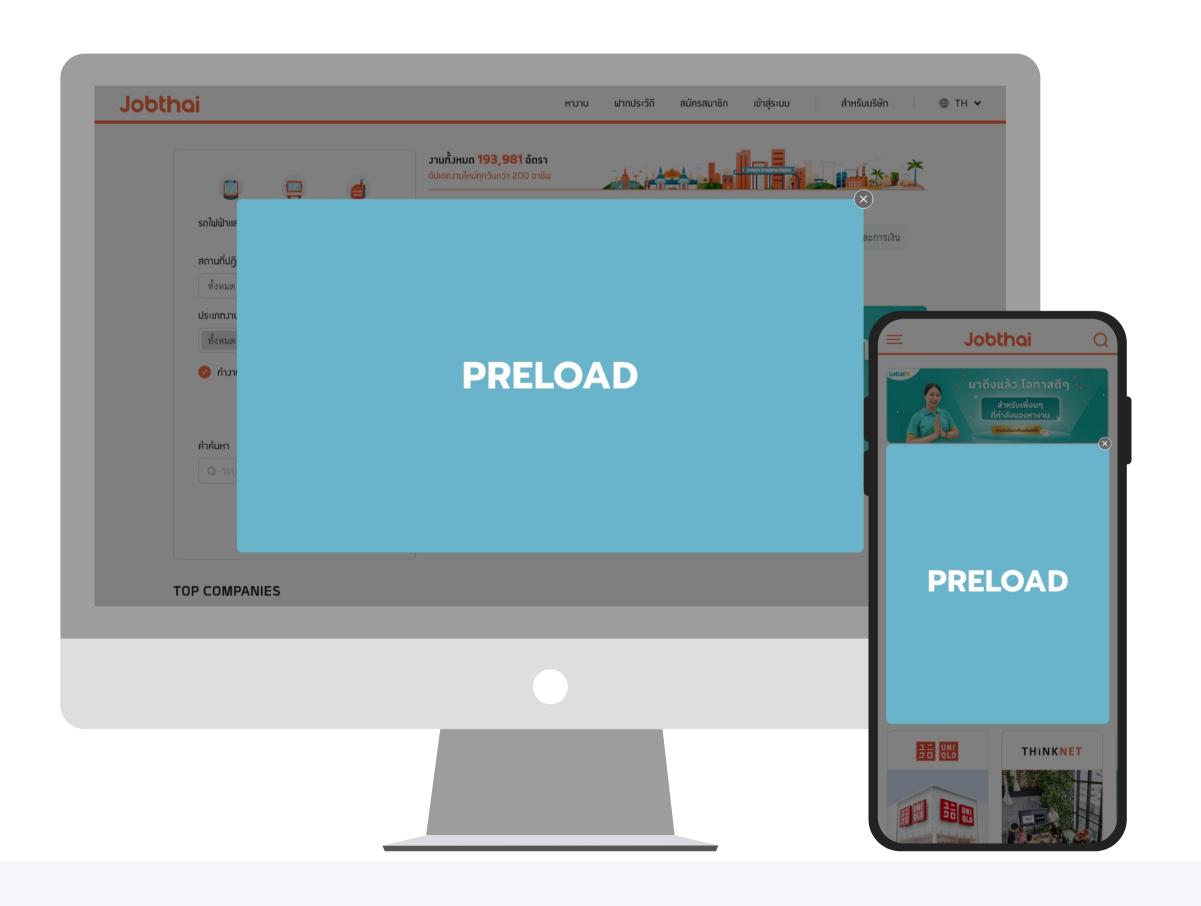

# **PRELOAD**

An entry pop-up ads on both desktop and mobile is a perfect choice to reach large audiences or promote Walk-in interview.

ON BOTH DESKTOP AND MOBILE.

# **TOP COMPANIES**

Be prominent with company logo, picture and recruiting message at Top Companies on both desktop and mobile.

ON BOTH DESKTOP AND MOBILE.