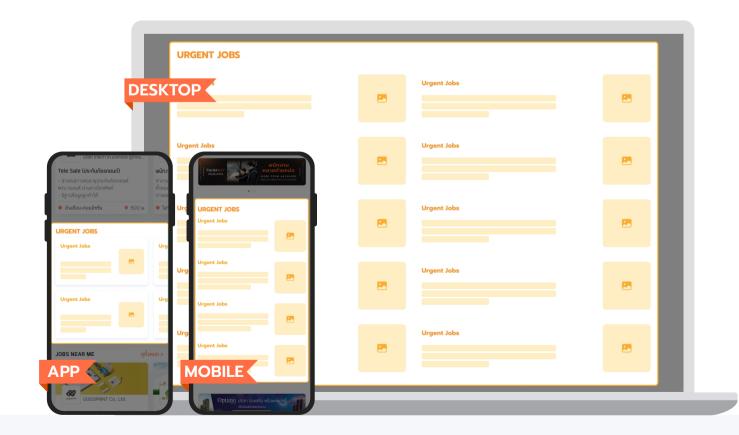

# 1 URGENT JOBS

Promote your urgently required position with "Urgent Jobs". Both company logo and recruiting message are displayed.

ON BOTH DESKTOP AND MOBILE.

1 Week

**\$2,500** 

+Vat 7% = \$2,675

1 Month

**₿9,000** 

#### **URGENT JOBS**

Promote your urgently required position with "Urgent Jobs". Both company logo and recruiting message are displayed.

1 Week

**\$1,500** 

+Vat 7% = \$1,605

1 Month

**\$5,500** 

+Vat 7% = \$5,885

#### **URGENT JOBS**

Promote your urgently required position with "Urgent Jobs". Both company logo and recruiting message are shown.

1 Week

**\$3,500** 

+Vat 7% = \$3,745

1 Month

**\$13,000** 

+Vat 7% = \$13,910