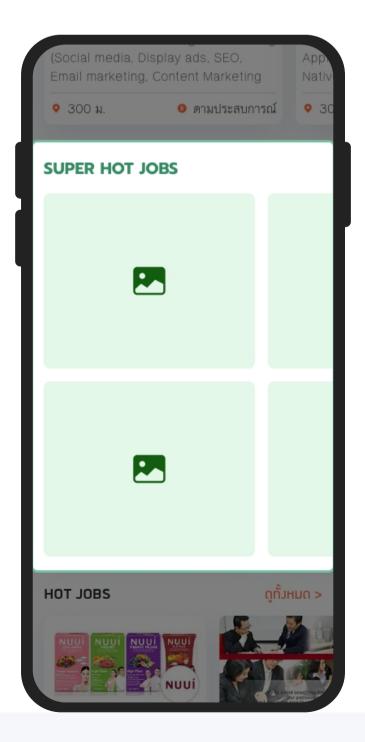

+Vat 7% = \$9,630

2 SUPER HOT JOBS

Hot Jobs"

Attract job seekers with a large banner on "Super

ON BOTH DESKTOP AND MOBILE.

Pin now! a new feature which you can pin your job post on the top of the section.

1 Week

**₿3,500** 

+Vat 7% = \$3,745

% Pin + ₿700

**\$4,200** 

+Vat 7% = \$4,494

1 Month

**B12,000** 

+Vat 7% = \$12,840

**B14,500** 

+Vat 7% = \$15,515