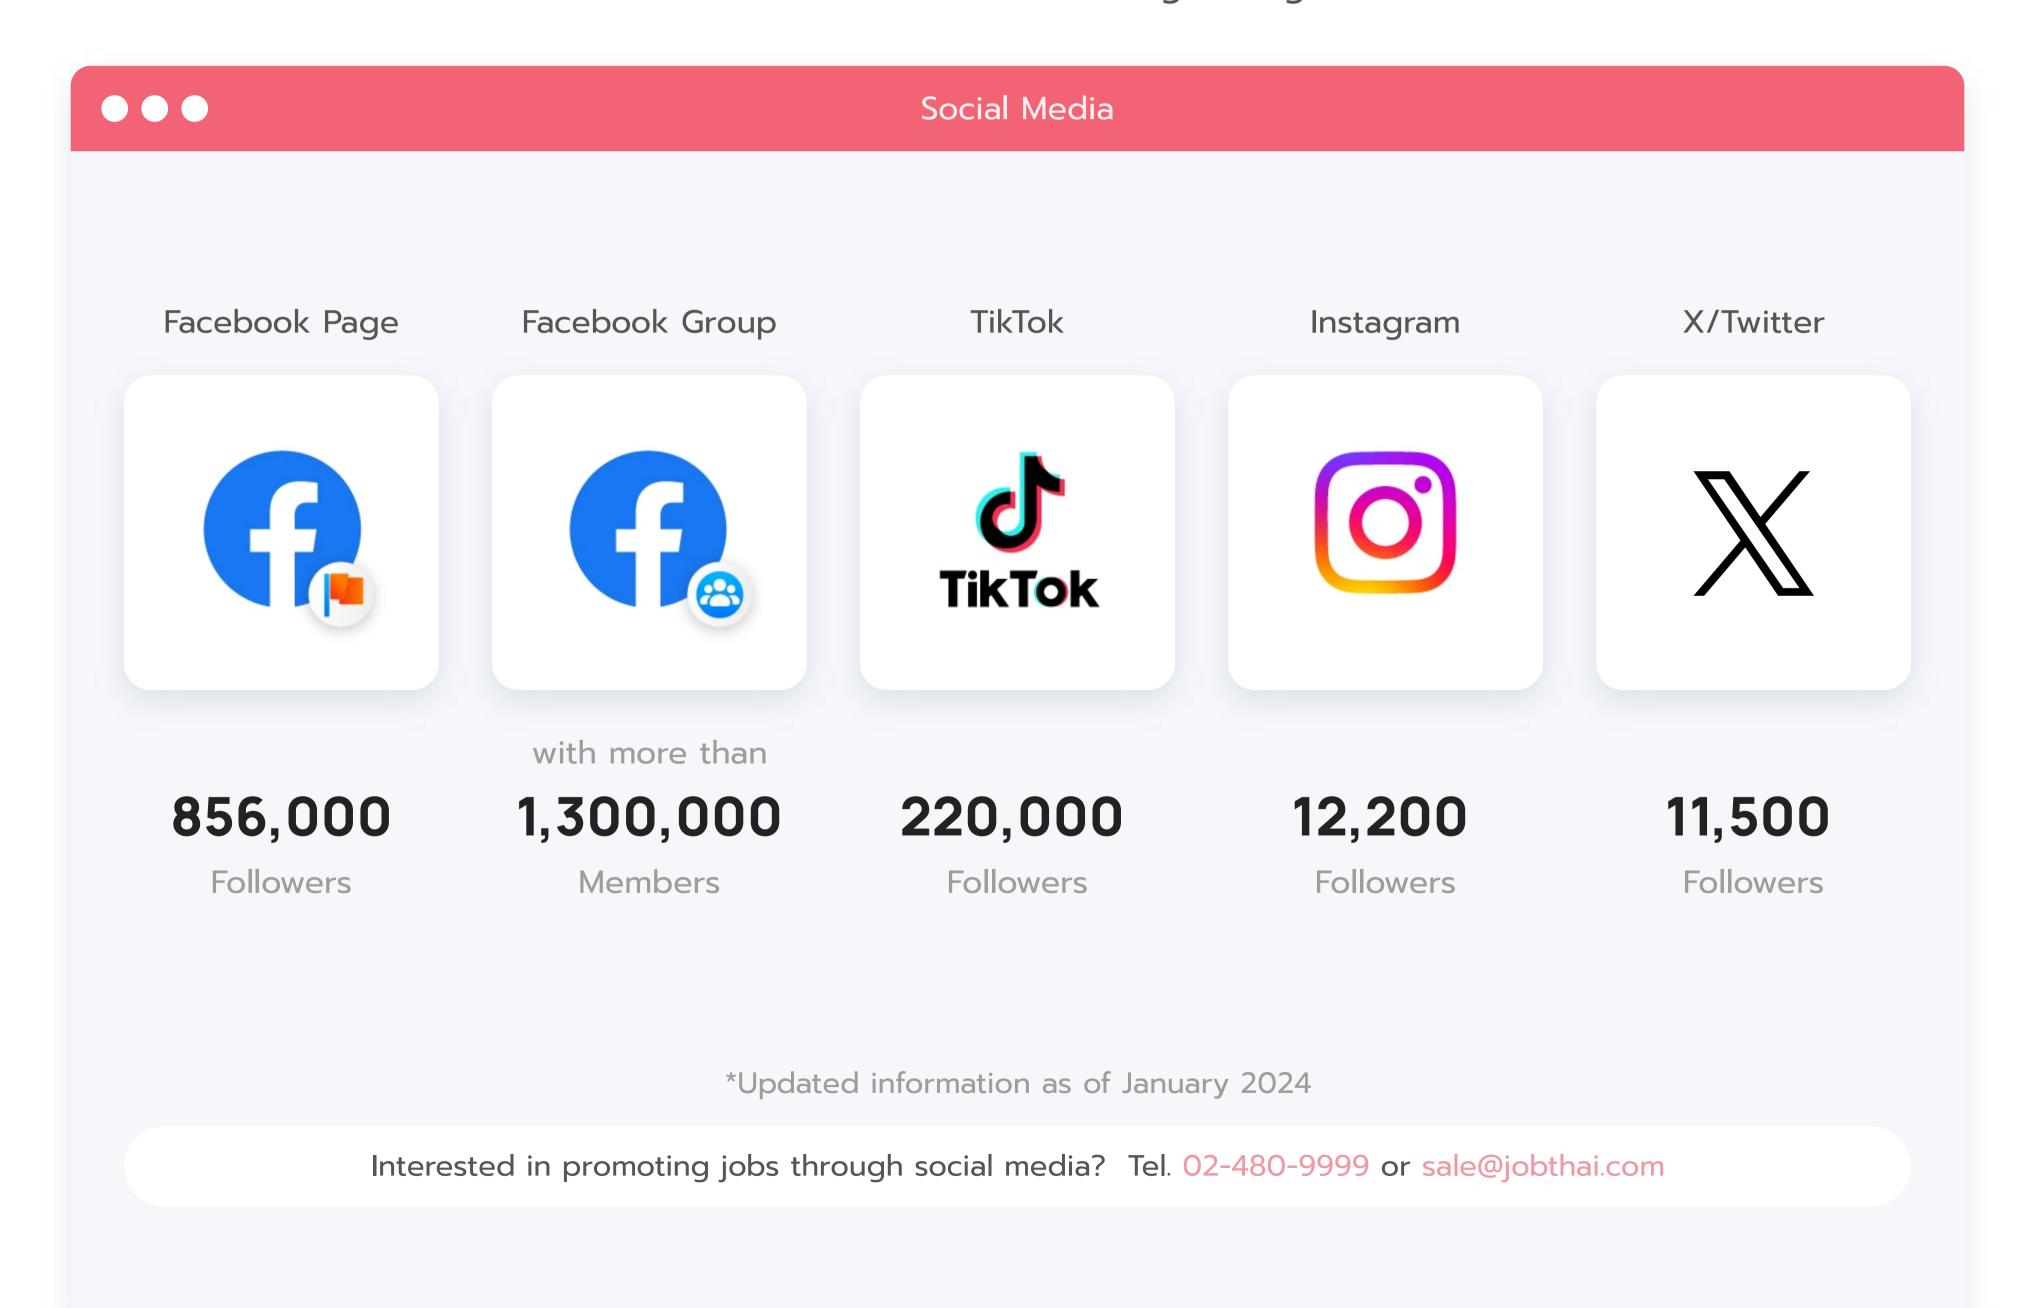

# **SOCIAL MEDIA**

Gain access to a large group of job seekers by promoting job positions, introducing your organizations or news and activities on Social Media through image and video content.