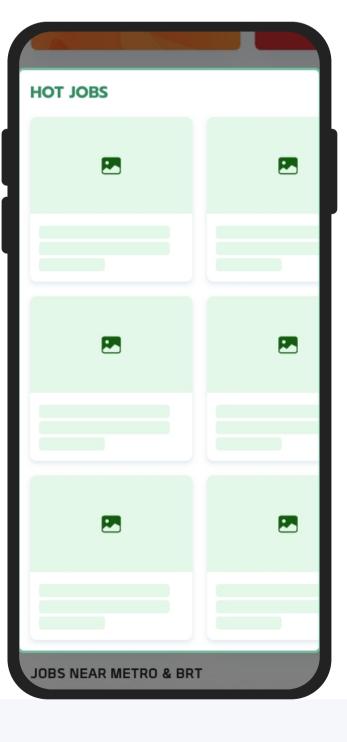

# **3 HOT JOBS**

Make your job post more apparent with your company logo and recruiting message at "Hot Jobs"

ON BOTH DESKTOP AND MOBILE.

Pin now! a new feature which you can pin your job post on the top of the section.

1 Week

**\$1,500** 

+Vat 7% = \$1,605

♦ Pin + \$500

**\$2,000** 

+Vat 7% = \$2,140

1 Month

**\$5,000** 

+Vat 7% = \$5,350

☆ Pin + ₿1,700

**\$6,700** 

+Vat 7% = \$7,169

4 HOT COMPANIES

Appeal to job seekers more with your logo at "Hot Companies"

ON BOTH DESKTOP AND MOBILE.

Pin now! a new feature which you can pin your job post on the top of the section.