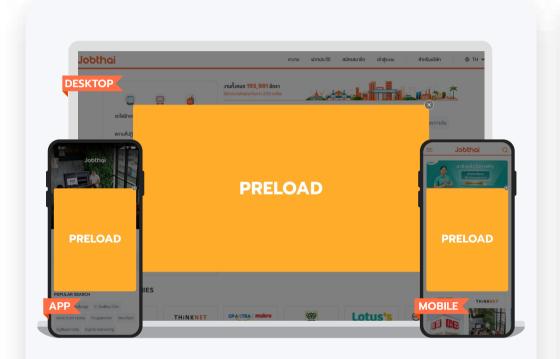

# **PRELOAD**

An entry pop-up ads on both desktop and mobile is a perfect choice to reach large audiences or promote Walk-in interview.

ON BOTH DESKTOP AND MOBILE.

#### **PRELOAD**

An entry pop-up ads on application, a perfect way to reach large audiences or promote Walk-in interview.

1 Week

**\$15,000** 

+Vat 7% = \$16,050

#### **PRELOAD**

The most eye-catching banners, displayed on desktop, mobile and application, aim to achieve high awareness and visibility, increasing your chance to get the right candidates.

1 Week

**\$36,000** 

+Vat 7% = \$38,520