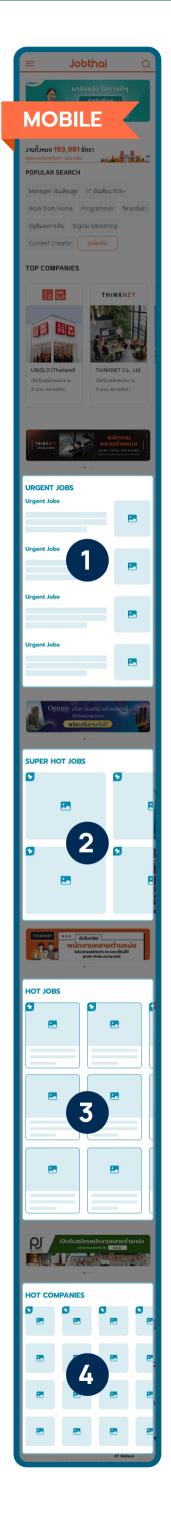

# URGENT JOBS, SUPER HOT JOBS, HOT JOBS and HOT COMPANIES

# 1 URGENT JOBS

Promote your urgently required position with "Urgent Jobs". Both company logo and recruiting message are displayed.

ON BOTH DESKTOP AND MOBILE.

1 Week

**\$2,500** 

+Vat 7% = \$2,675

1 Month

**₿9,000** 

+Vat 7% = \$9,630

2 SUPER HOT JOBS

Hot Jobs"

Attract job seekers with a large banner on "Super

ON BOTH DESKTOP AND MOBILE.

Pin now! a new feature which you can pin your job post on the top of the section.

1 Week

**₿3,500** 

+Vat 7% = \$3,745

% Pin + ₿700

**\$4,200** 

+Vat 7% = \$4,494

1 Month

**B12,000** 

+Vat 7% = \$12,840

**B14,500** 

+Vat 7% = \$15,515

# **3 HOT JOBS**

Make your job post more apparent with your company logo and recruiting message at "Hot Jobs"

ON BOTH DESKTOP AND MOBILE.

Pin now! a new feature which you can pin your job post on the top of the section.

1 Week

**\$1,500** 

+Vat 7% = \$1,605

♦ Pin + \$500

**\$2,000** 

+Vat 7% = \$2,140

1 Month

**\$5,000** 

+Vat 7% = \$5,350

☆ Pin + ₿1,700

**\$6,700** 

+Vat 7% = \$7,169

4 HOT COMPANIES

Appeal to job seekers more with your logo at "Hot Companies"

ON BOTH DESKTOP AND MOBILE.

Pin now! a new feature which you can pin your job post on the top of the section.

1 Week

**\$1,000** 

+Vat 7% = \$1,070

☆ Pin + ₿300

**\$1,300** 

+Vat 7% = \$1,391

1 Month

**\$3,500** 

+Vat 7% = \$3,745

% Pin + ₿1,000

**\$4,500** 

+Vat 7% = \$4,815