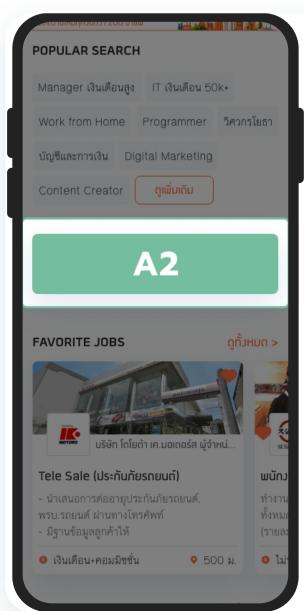

#### **BANNER A2**

Attract job seekers' attention with a large banner at a noticeable spot

ON BOTH DESKTOP AND MOBILE.

1 Month

**\$40,000** 

+Vat 7% = \$42,800