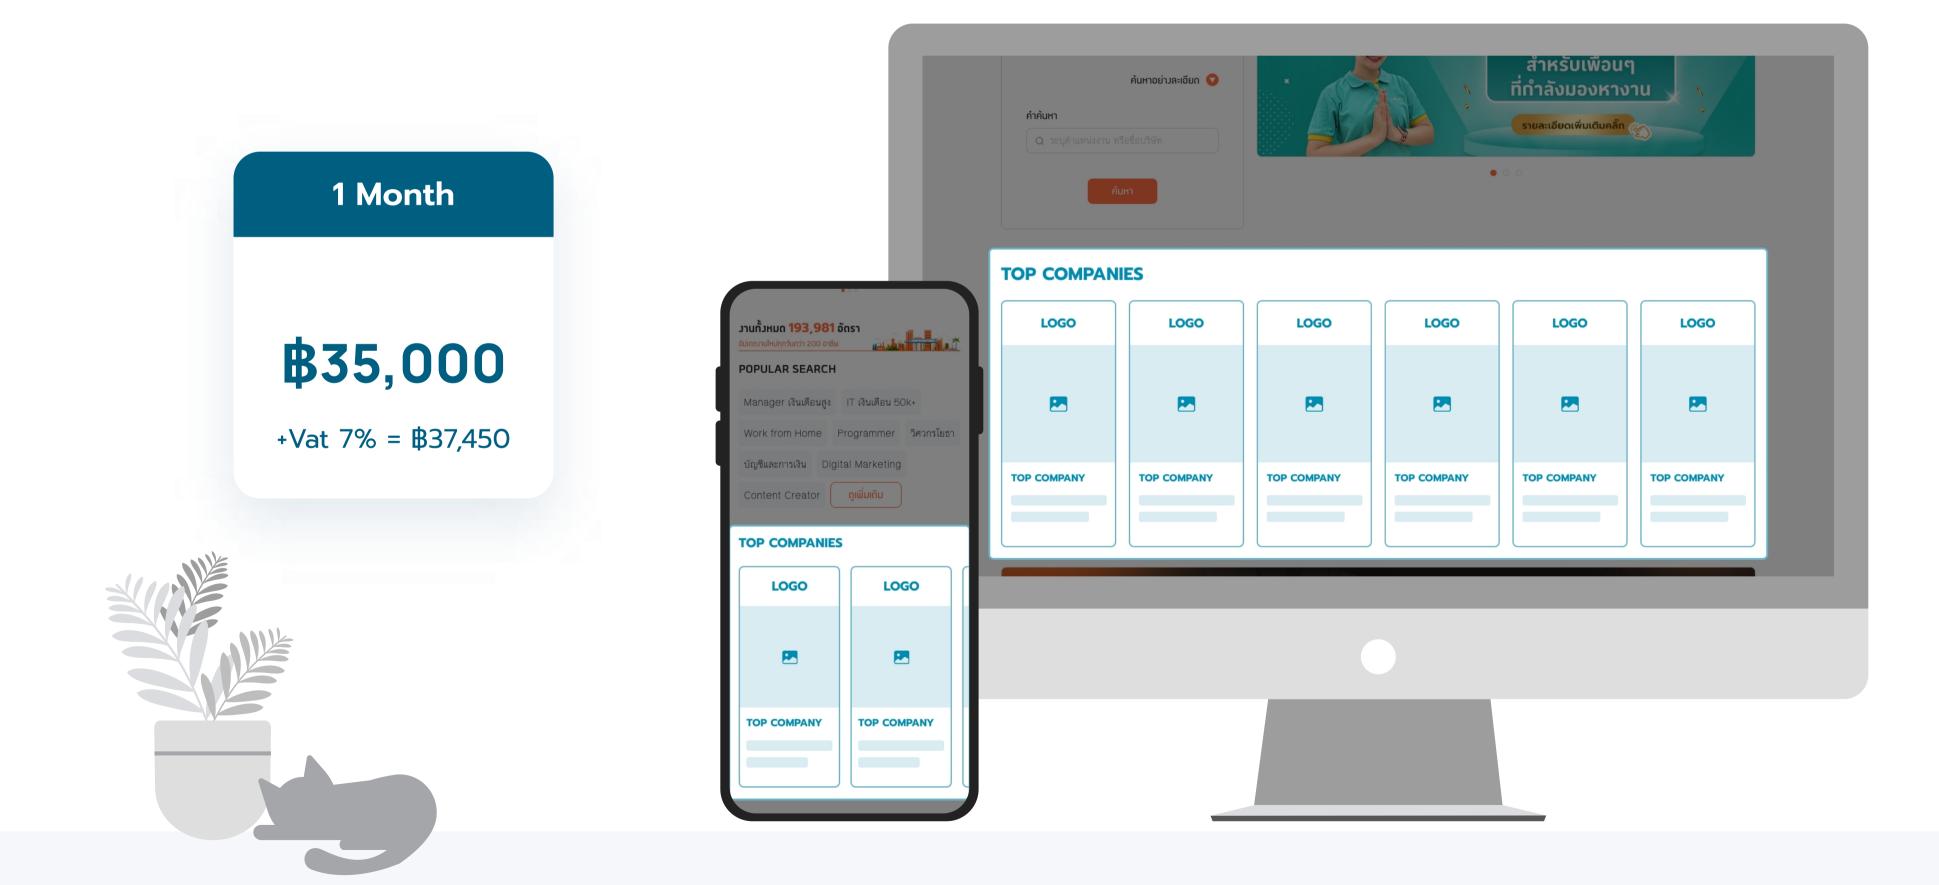

#### **BANNER A1**

An eye-catching banner, located at the top of the application, which creates high awareness to job seekers.

1 Month

**\$35,000** 

+Vat 7% = \$37,450