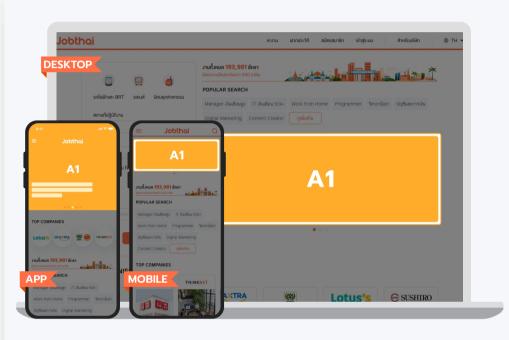

#### **BANNER A1**

Catch job seekers' attention at a prime spot, located at the top and next to the most used function "Job Search"

ON BOTH DESKTOP AND MOBILE.

1 Month

**\$50,000** 

+Vat 7% = \$53,500

#### **BANNER A1**

An eye-catching banner, located at the top of the application, which creates high awareness to job seekers.

1 Month

**\$35,000** 

+Vat 7% = \$37,450

#### **BANNER A1**

Catch job seekers' attention at a prime spot, located at the top on desktop, mobile and application.

1 Month

**\$76,500** 

+Vat 7% = \$81,855