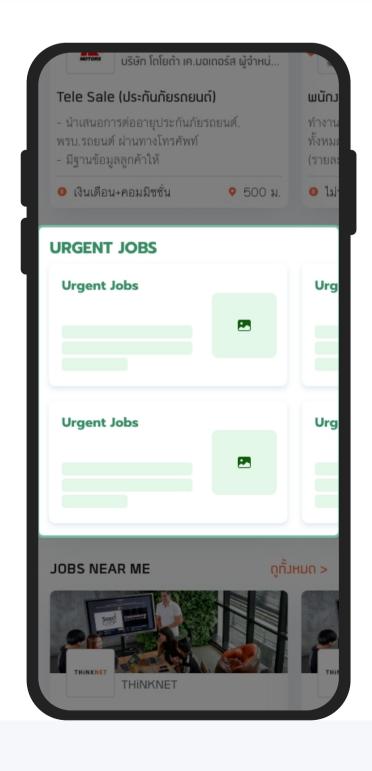

# 1 URGENT JOBS

Promote your urgently required position with "Urgent Jobs". Both company logo and recruiting message are displayed.

ON BOTH DESKTOP AND MOBILE.

1 Week

**\$2,500** 

+Vat 7% = \$2,675

1 Month

**₿9,000** 