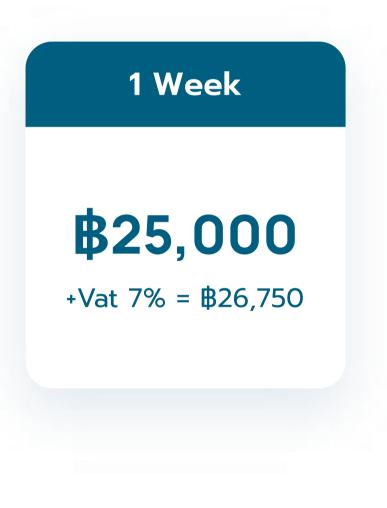

#### **BANNER A2**

Attract job seekers' attention with a large banner at a noticeable spot.

1 Month

**\$25,000** 

+Vat 7% = \$26,750