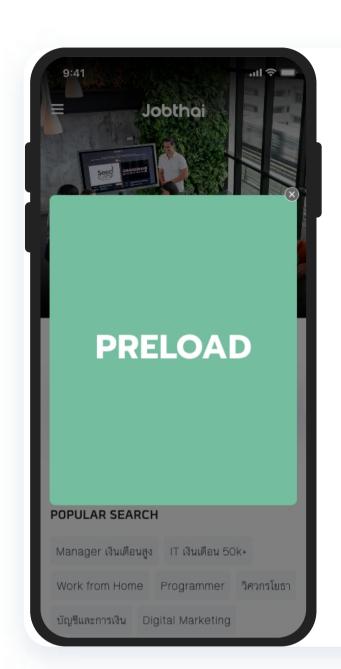

# **PRELOAD**

An entry pop-up ads on both desktop and mobile is a perfect choice to reach large audiences or promote Walk-in interview.

ON BOTH DESKTOP AND MOBILE.

#### **PRELOAD**

An entry pop-up ads on application, a perfect way to reach large audiences or promote Walk-in interview.

1 Week

**\$15,000** 

+Vat 7% = \$16,050