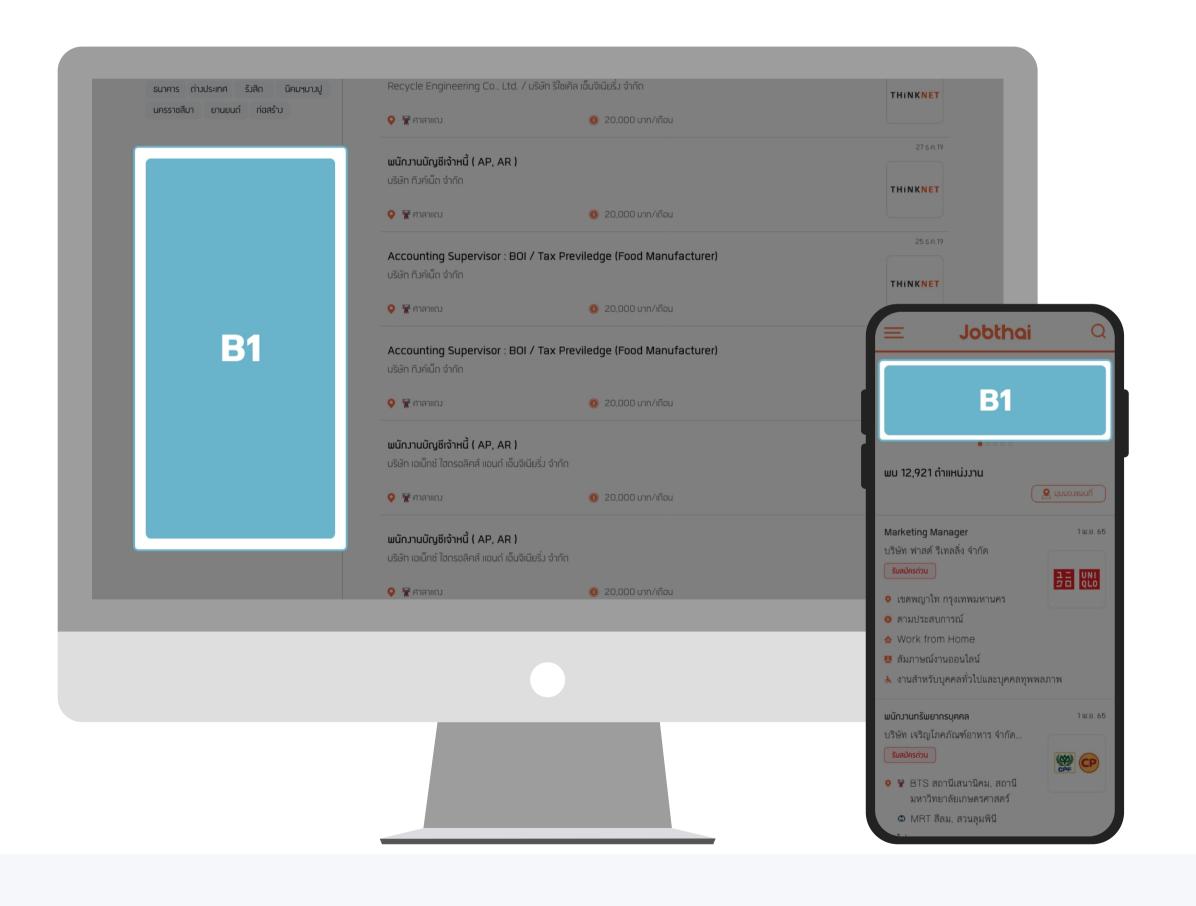

# **BANNER B1**

The only striking banner on Job List page reaches huge audience who are searching for jobs on both desktop and mobile.

ON BOTH DESKTOP AND MOBILE.