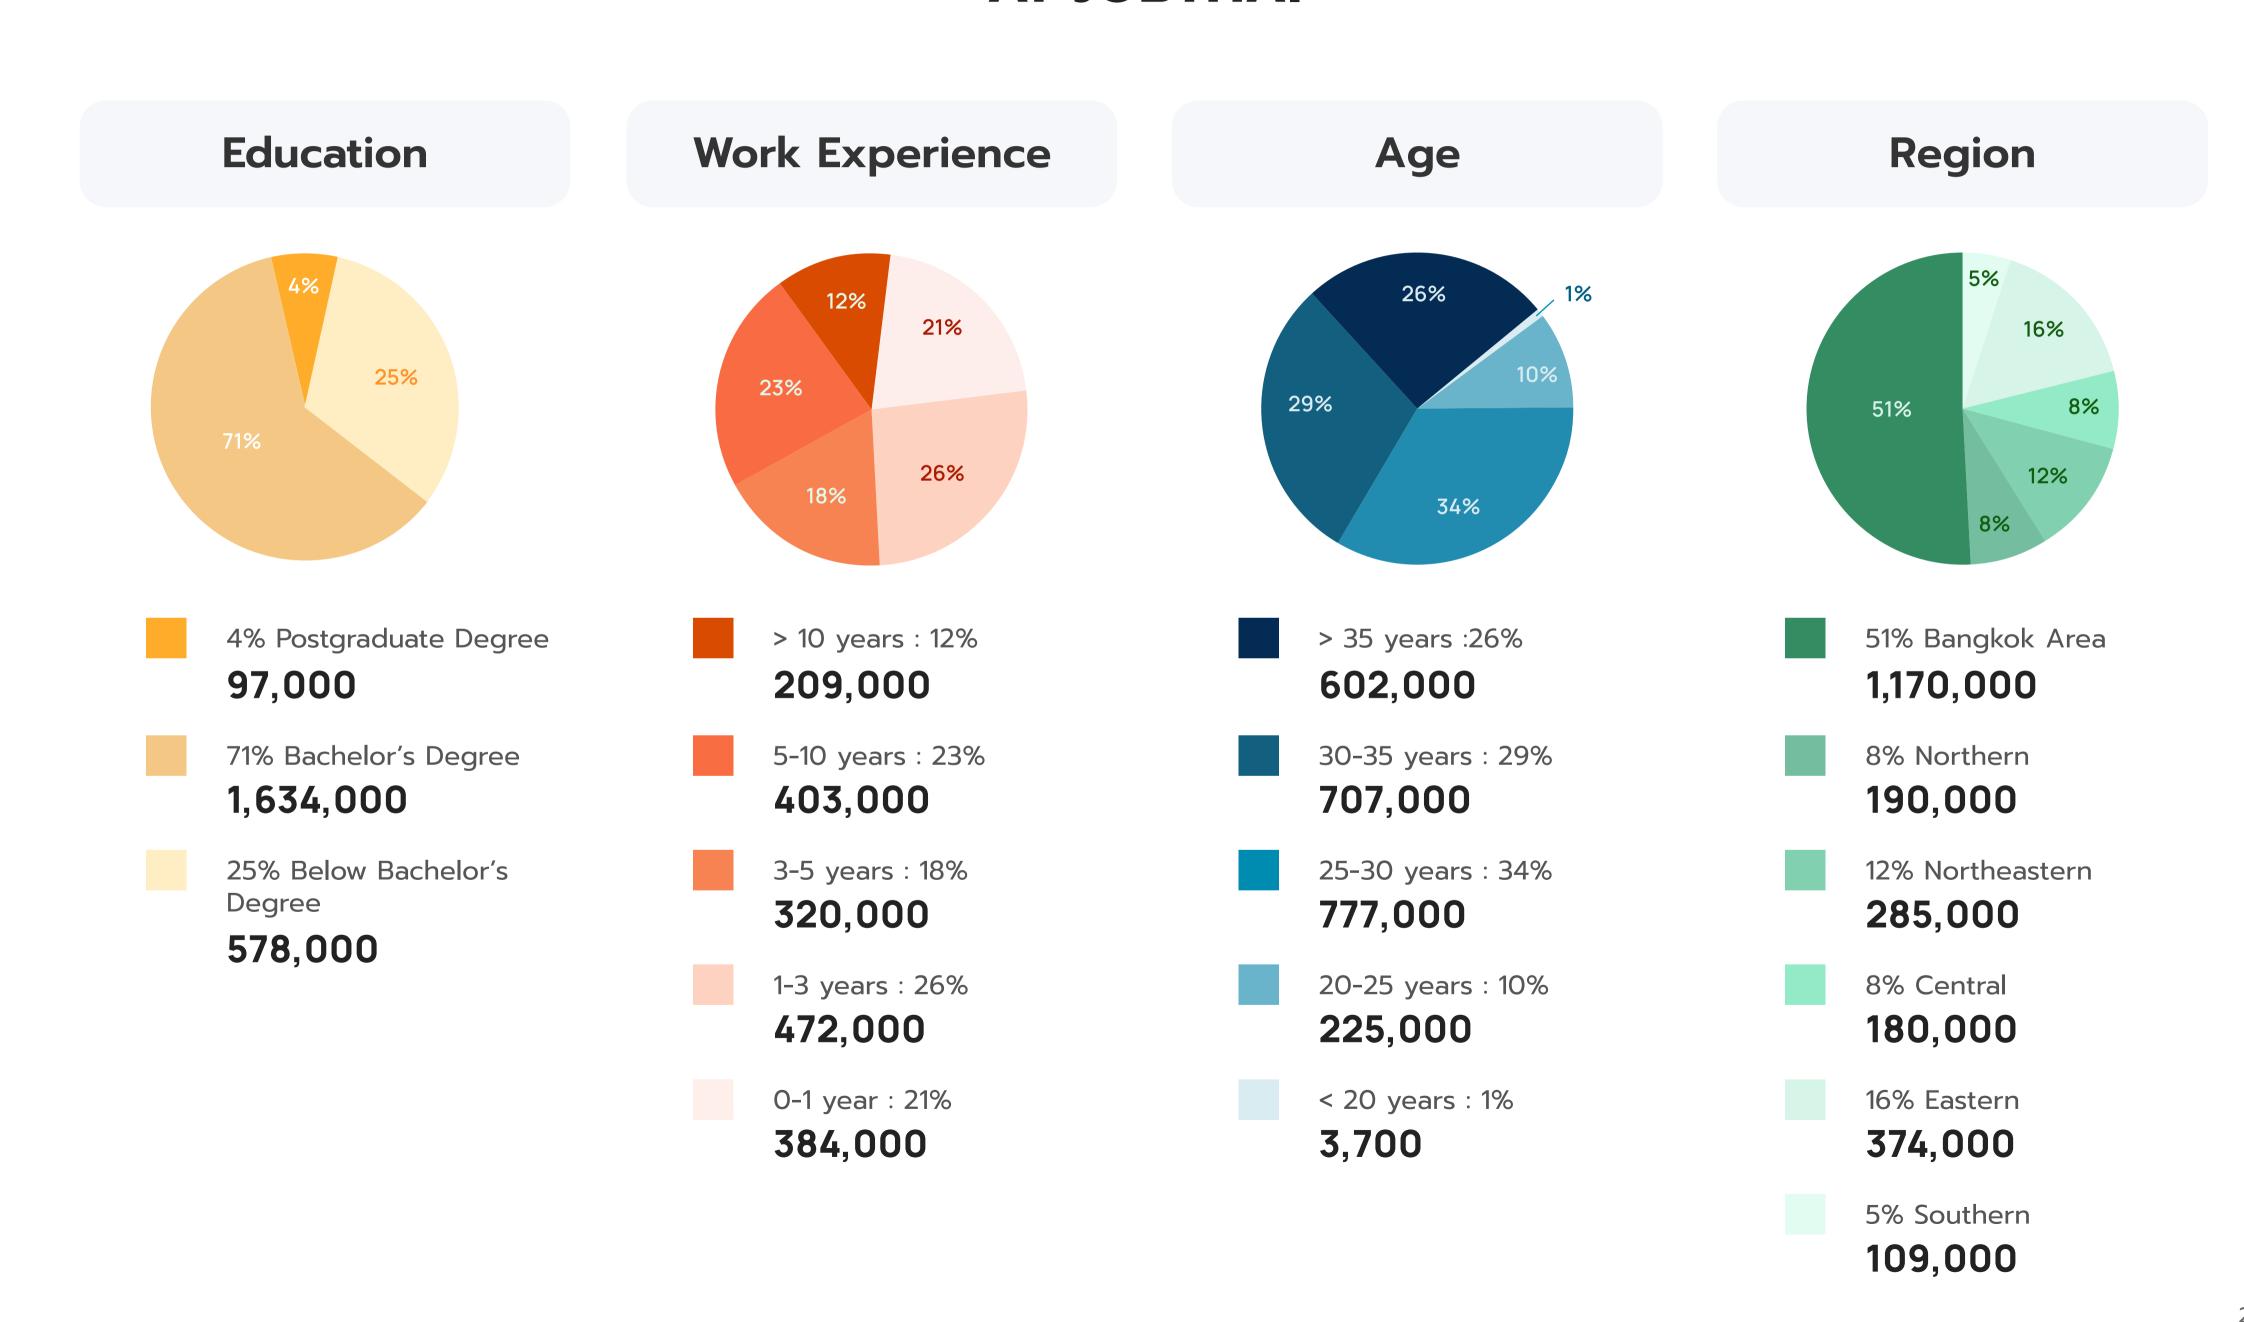

# CANDIDATES' PREFERRED JOB CATEGORIES

Purchasing/ Administration/ Coordination

680,000

**Logistics And** Warehouse

168,000

Mass Communication/ Advertising

36,000

Web Design/ **Web Content** 

17,000

Manufacturing/ QC/QA/QM

381,000

**Technicians** 

239,000

Accounting

229,000

**Engineering** 

225,000

Sales

212,000

**Human Resources** 

190,000

**Customer Services** 

190,000

Marketing

156,000

Computer/IT

136,000

Science

99,000

Finance/Banking

74,000

Management

70,000

Design/Graphic Design

64,000

Part-Time/Temporary

62,000

Import/Export

61,000

Academic/Education

60,000

Architecture and Construction

59,000

Draftsman

58,000

Food and Beverage

52,000

Safety/Environment

50,000

Driving

47,000

Secretary

39,000

Agriculture/Livestock/

Fishery

34,000

Garment

6,000

**Medical Services** 

33,000

Interpreter/Tourism/ Reservation

31,000

Research/Analysis (Economics/Stocks/ Banking)

30,000

Legal

29,000

Writer/Editor/ Copywriter/ Proofreader

23,000

Wellness/Fitness/Spa

22,000

Geographic/ Mapping/GIS 6,000

**Entertainment/Acting/** Singing

5,400

Housekeeper/Babysitter/ Gardener

4,000

**Security Division** 

3,400

Jewelry

3,000

Others

14,000