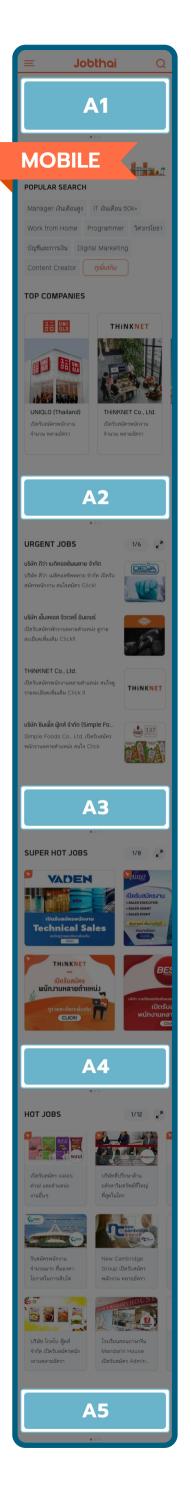

# **BANNER A1, A2, A3, A4, A5**

#### **BANNER A1**

Catch job seekers' attention at a prime spot, located at the top and next to the most used function "Job Search"

ON BOTH DESKTOP AND MOBILE.

1 Month

**\$50,000** 

+Vat 7% = \$53,500

#### **BANNER A2**

Attract job seekers' attention with a large banner at a noticeable spot

ON BOTH DESKTOP AND MOBILE.

1 Month

**\$40,000** 

+Vat 7% = \$42,800

# BANNER A3,A4,A5

Reach more job seekers with special banners, located between Super Hot Jobs, Hot Jobs and Hot Companies.

ON BOTH DESKTOP AND MOBILE.

A3 1 Month

**\$20,000** 

+Vat 7% = \$21,400

A4 1 Month

**\$15,000** 

+Vat 7% = \$16,050

A5 1 Month

**\$10,000** 

+Vat 7% = \$10,700