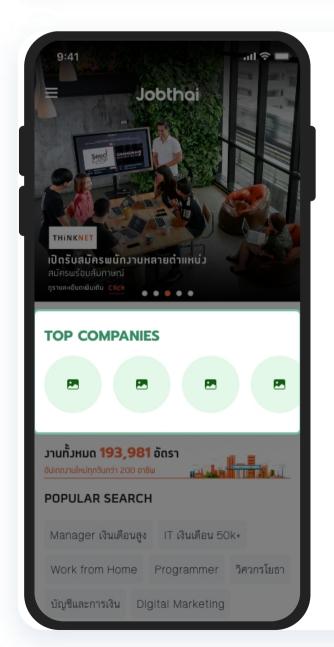

# **TOP COMPANIES**

Be prominent with company logo, picture and recruiting message at Top Companies on both desktop and mobile.

ON BOTH DESKTOP AND MOBILE.