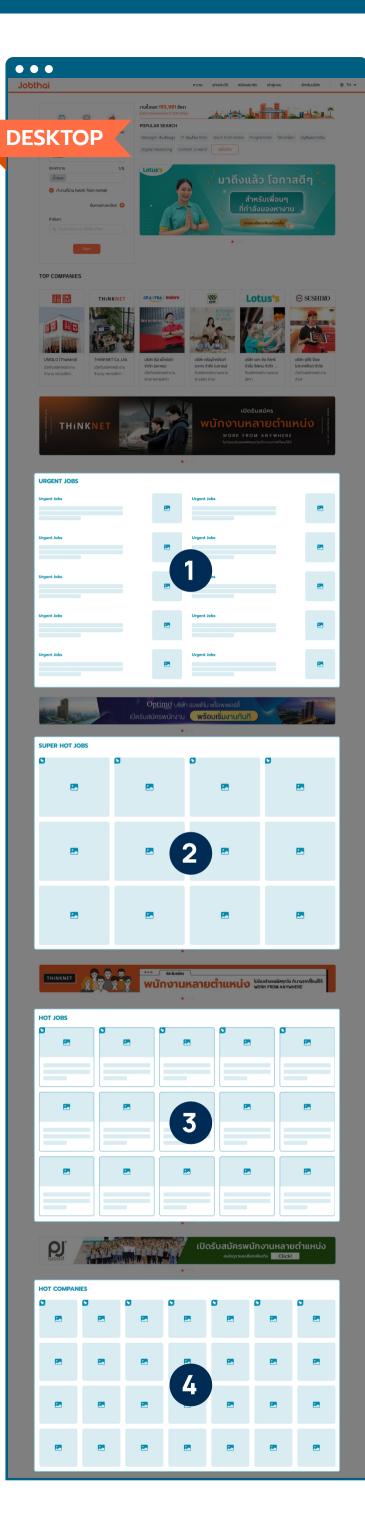

#### **INCREASE YOUR JOB POSTING VISIBILITY WITH**

# URGENT JOBS, SUPER HOT JOBS, HOT JOBS and HOT COMPANIES

# 1 URGENT JOBS

Promote your urgently required position with "Urgent Jobs". Both company logo and recruiting message are displayed.

ON BOTH DESKTOP AND MOBILE.

1 Week

**\$2,500** 

+Vat 7% = \$2,675

1 Month

**₿9,000** 

+Vat 7% = \$9,630

2 SUPER HOT JOBS

Hot Jobs"

Attract job seekers with a large banner on "Super

ON BOTH DESKTOP AND MOBILE.

Pin now! a new feature which you can pin your job post on the top of the section.

1 Week

**₿3,500** 

+Vat 7% = \$3,745

% Pin + ₿700

**\$4,200** 

+Vat 7% = \$4,494

1 Month

**B12,000** 

+Vat 7% = \$12,840

**B14,500** 

+Vat 7% = \$15,515

# **3 HOT JOBS**

Make your job post more apparent with your company logo and recruiting message at "Hot Jobs"

ON BOTH DESKTOP AND MOBILE.

Pin now! a new feature which you can pin your job post on the top of the section.

1 Week

**\$1,500** 

+Vat 7% = \$1,605

♦ Pin + \$500

**\$2,000** 

+Vat 7% = \$2,140

1 Month

**\$5,000** 

+Vat 7% = \$5,350

☆ Pin + ₿1,700

**\$6,700** 

+Vat 7% = \$7,169

4 HOT COMPANIES

Appeal to job seekers more with your logo at "Hot Companies"

ON BOTH DESKTOP AND MOBILE.

Pin now! a new feature which you can pin your job post on the top of the section.

1 Week

**\$1,000** 

+Vat 7% = \$1,070

☆ Pin + ₿300

**\$1,300** 

+Vat 7% = \$1,391

1 Month

**\$3,500** 

+Vat 7% = \$3,745

% Pin + ₿1,000

**\$4,500** 

+Vat 7% = \$4,815