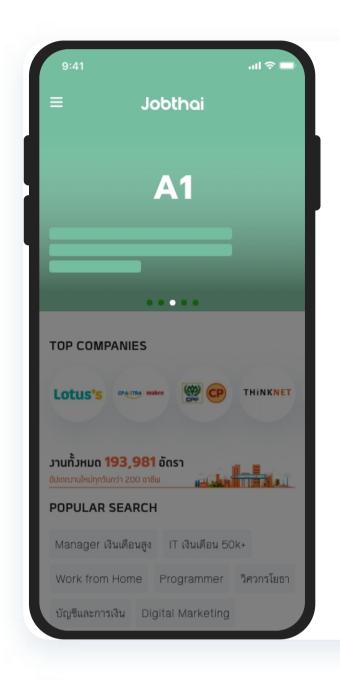

#### **BANNER A1**

Catch job seekers' attention at a prime spot, located at the top and next to the most used function "Job Search"

ON BOTH DESKTOP AND MOBILE.

1 Month

**\$50,000** 

+Vat 7% = \$53,500

# **TOP COMPANIES**

Be prominent with company logo, picture and recruiting message at Top Companies on both desktop and mobile.

ON BOTH DESKTOP AND MOBILE.