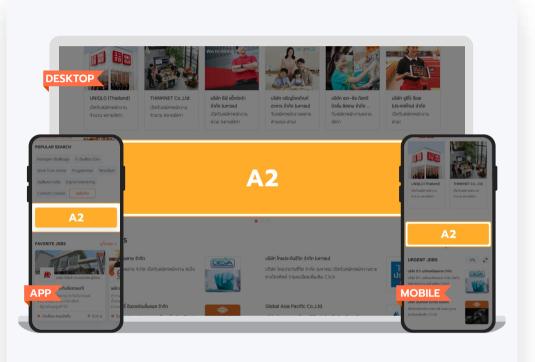

#### **BANNER A2**

Attract job seekers' attention with a large banner at a noticeable spot

ON BOTH DESKTOP AND MOBILE.

1 Month

**\$40,000** 

+Vat 7% = \$42,800

#### **BANNER A2**

Attract job seekers' attention with a large banner at a noticeable spot.

1 Month

**\$25,000** 

+Vat 7% = \$26,750

#### **BANNER A2**

Attract job seekers' attention with a large banner at a noticeable spot on desktop, mobile and application.

1 Month

**\$58,500** 

+Vat 7% = \$62,595